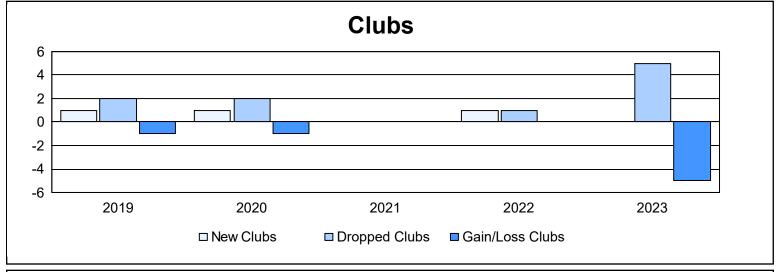

District 355 B2 As of June 2023 Cumulative

| Year      | New<br>Clubs | Dropped<br>Clubs | Gain/<br>Loss<br>Clubs | New<br>Members | Charter<br>Members | Reinstate<br>Members | Transfer<br>Members | Total<br>Member<br>Added | Total<br>Members<br>Dropped | Gain/<br>Loss<br>Members |
|-----------|--------------|------------------|------------------------|----------------|--------------------|----------------------|---------------------|--------------------------|-----------------------------|--------------------------|
| 2018-2019 | 1            | 2                | -1                     | 222            | 39                 | 14                   | 0                   | 275                      | 287                         | -12                      |
| 2019-2020 | 1            | 2                | -1                     | 248            | 31                 | 3                    | 0                   | 282                      | 212                         | 70                       |
| 2020-2021 | 0            | 0                | 0                      | 214            | 2                  | 3                    | 2                   | 221                      | 197                         | 24                       |
| 2021-2022 | 1            | 1                | 0                      | 144            | 26                 | 22                   | 0                   | 192                      | 223                         | -31                      |
| 2022-2023 | 0            | 5                | -5                     | 163            | 0                  | 5                    | 1                   | 169                      | 153                         | 16                       |
| Average   | 1            | 2                | -1                     | 198            | 20                 | 9                    | 1                   | 228                      | 214                         | 13                       |